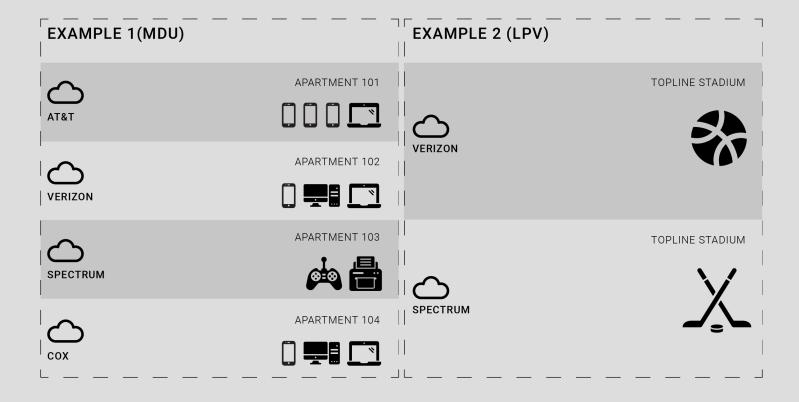

#### **Key Advantages:**

Instant Provisioning and Increased Choice for Tenants: rXg enables tenants to choose their preferred Internet service provider without the need for separate distribution networks. Its instant provisioning capabilities eliminate traditional waiting times associated with truck rolls, maximizing tenant satisfaction.

## Why Choose the RG Net's rXg for Your Wi-Fi Neutral Hosting?

Seamless Integration: rXg's B-RAS with BNG and SD-WAN capabilities allow for easy integration of multiple service provider uplinks to the border gateway. Versatile Connectivity: rXg's automated N/EMS micro-segments the private network, supporting multiple access technologies such as Wi-Fi, Ethernet, Private LTE, PON, and more.

rXg's agile B/OSS system enables venue owners to bill for a range of enterprise services, unlocking new revenue generation opportunities.